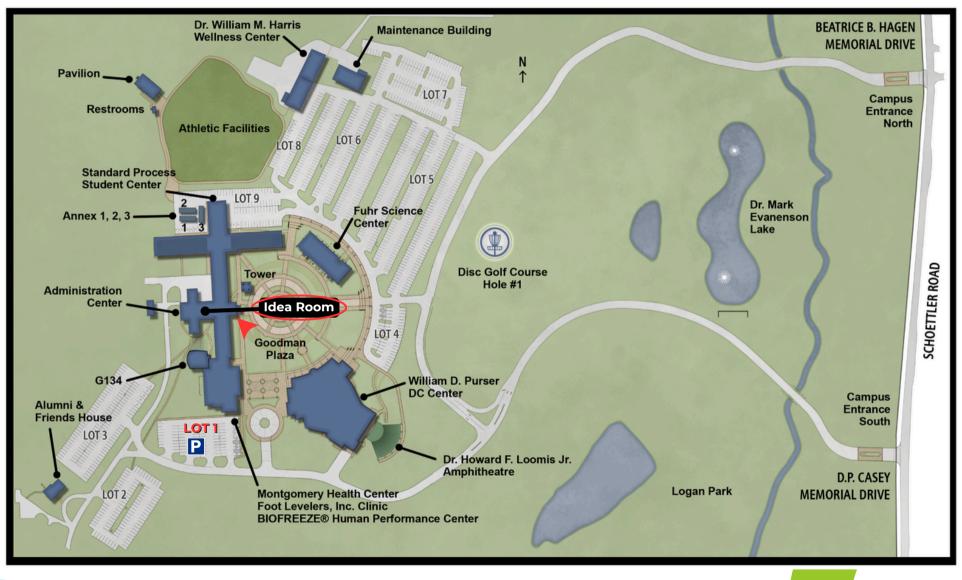

## The Idea Room

#### **RENTAL INFORMATION**

#### CAPACITY

• 15-20 people

### A/V

- Apple TV
- Computer
- Connection for external devices
- 2 mounted TVs
- Whiteboard
- Speakers
- Free Wi-Fi

#### LOCATION

- Located within the library
- Parking nearby (see campus map on next page)
- Restrooms nearby

#### RENTAL

- \$250 per room includes:
  - up to 4 hours of usage
  - all in-room AV listed above



# For questions, to request a tour or **to** reserve this space, please contact us!

- 🕏 <u>www.logan.edu/eventrentals</u>
- ⊠ <u>PurserCenter@logan.edu</u>
- 636.207.2440

1851 Schoettler Road, Chesterfield, MO 63017
 fo@purseratloganu



## The Idea Room

#### **CAMPUS MAP**





## For questions, to request a tour or to reserve this space, please contact us!



🕏 <u>www.logan.edu/eventrentals</u> 💡 1851 Schoettler Road, Chesterfield, MO 63017

PurserCenter@logan.edu
Fo@purseratloganu

636.207.2440