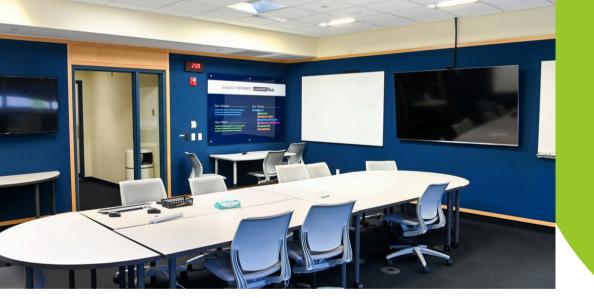

## The Idea Room

#### CAPACITY

• 15-20 people

### A/V

- Apple TV
- Computer
- Connection for external devices
- 2 mounted TVs
- Whiteboard
- Speakers
- Free Wi-Fi

#### LOCATION

- Located within the library
- Parking nearby (see campus map on next page)
- Restrooms nearby

#### RENTAL

- \$250 per room includes:
  - up to 4 hours of usage
  - all in-room AV listed above