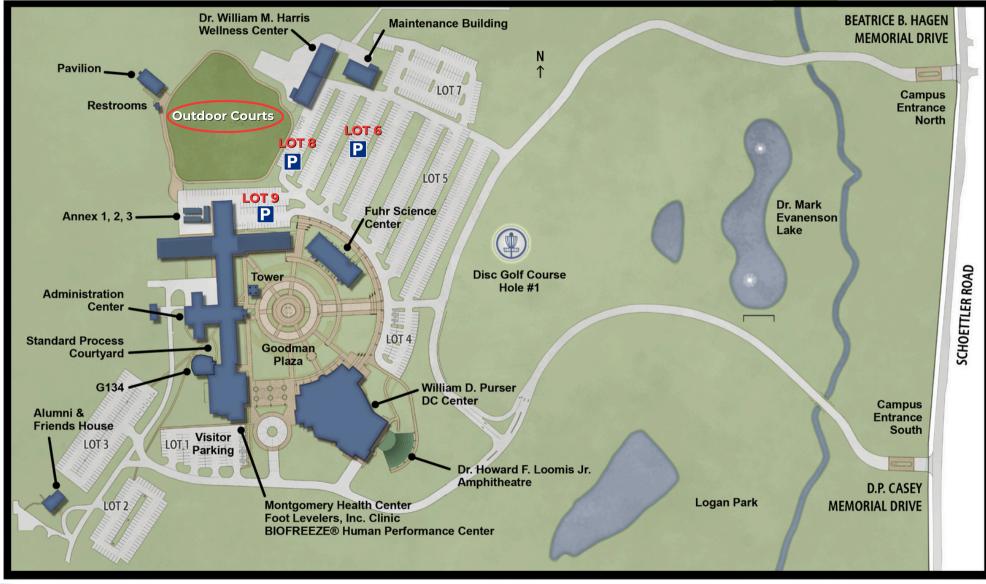

### LOCATION

- Parking nearby (see campus map on next page)
- Restrooms nearby

# **OUTDOOR COURTS**

**KEY** PARKING LOTS 9, 8 & 6

#### CAMPUS MAP

OGAN

UNIVERSITY