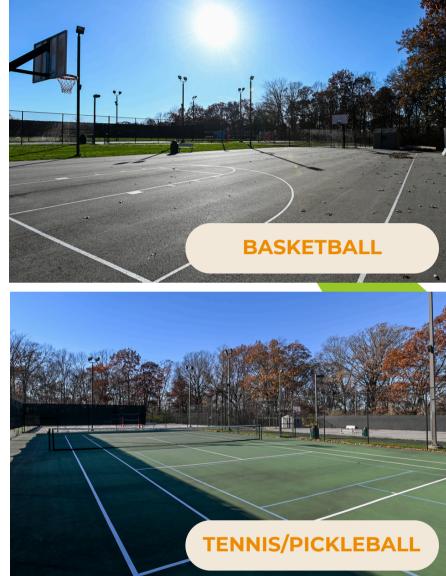

#### **OUTDOOR COURTS INCLUDE:**

- 1 basketball court
- 2 tennis/pickleball courts
- 2 volleyball courts