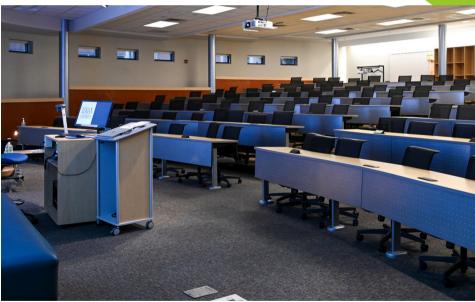

# A/V

- Apple TV
- Computer
- Connection for external devices
- Document camera
- Free Wi-Fi
- Image mag camera
- Projectors
- Screens
- Speakers
- Wireless microphone