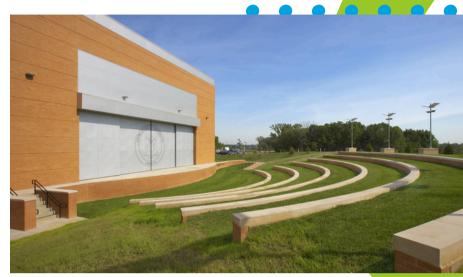

## DR. HOWARD F. LOOMIS JR., AMPHITHEATRE

#### **CAPACITY**

• 900 people (picnic style)

### **FEATURES**

- 8,000 square feet of sloped, grass seating
- Built-in tiers for concrete seating
- Retractable folding doors for increased stage depth
- Landscaped enclosure