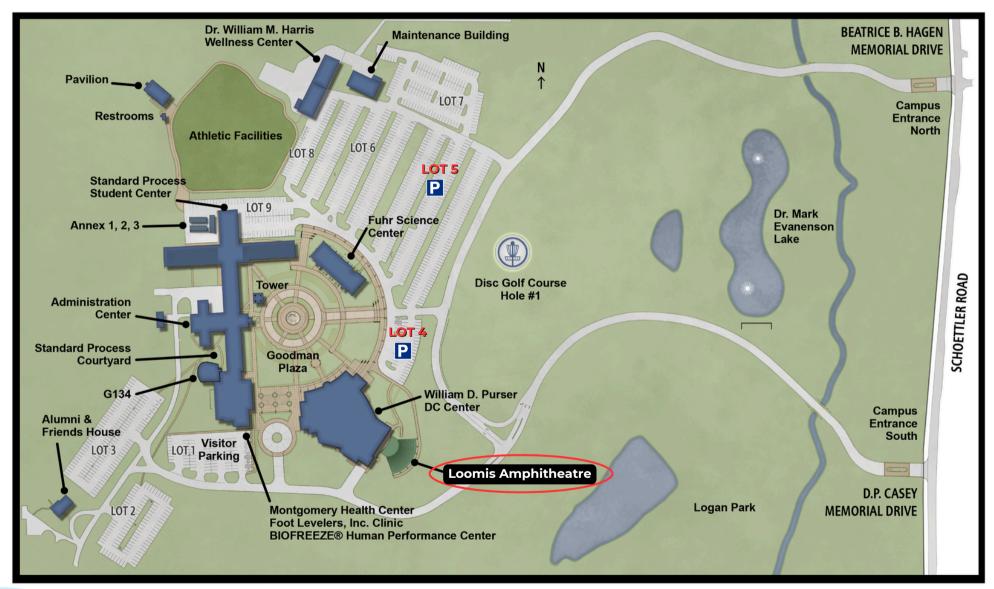

## DR. HOWARD F. LOOMIS JR., AMPHITHEATRE

**KEY** PARKING LOTS 4 & 5

**CAMPUS MAP** 

For questions, to request a tour or to reserve this space, please contact us!

<u>PurserCenter@logan.edu</u>

fo @purseratloganu